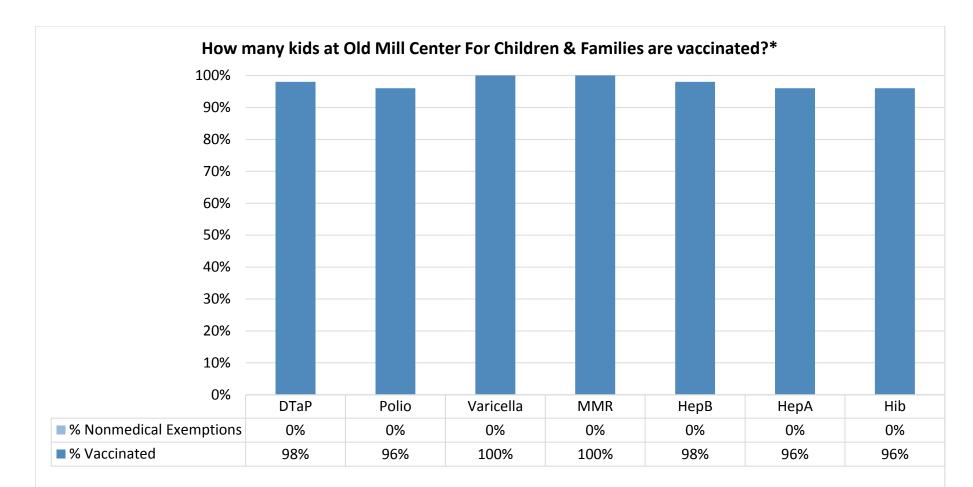

Number of children at the school\*\*: 52

Percent of children with no immunization or exemption record: **0%** 

Percent of children with a medical exemption for one or more vaccine(s): 0%

\* Not all immunizations are required for all grades. These numbers may not total 100% if some children have medical exemptions, or are incomplete or in process with immunizations but do not need an exemption because they are on schedule.

\*\*There is/are also **10** child(ren) enrolled for whom immunizations are not required to be reported because their records are tracked by another site or they attend fewer than 5 days per year.

\*\*There is/are also **3** child(ren) 18 months of age or younger who are not required to be finished with their pre-school vaccines because of their age.