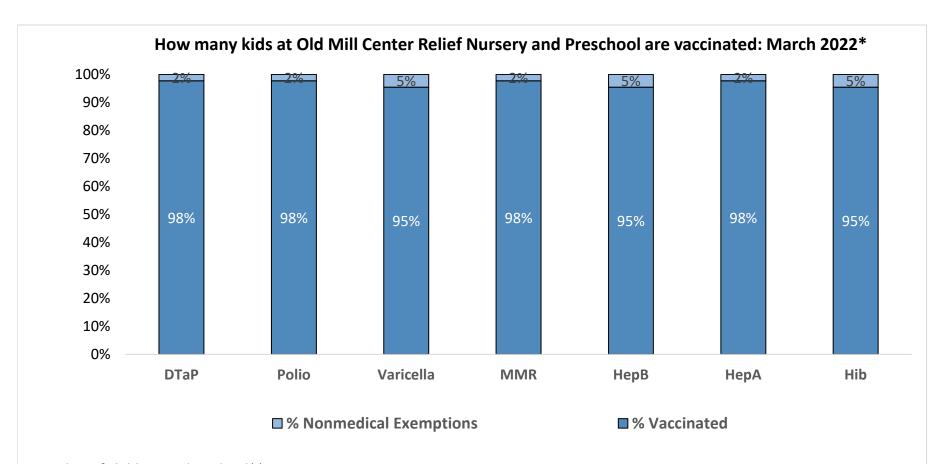

Number of children at the school\*\*:44Percent of children with no immunization or exemption record:0%Percent of children with a medical exemption for one or more vaccine(s):0%

\* These numbers may not total 100% if some children have medical exemptions, or are incomplete or in process with immunizations but do not need an exemption because they are on schedule.

\*\*There is/are also 0 child(ren) enrolled for whom immunizations are not required to be reported because their records are tracked by another site or they attend fewer than 5 days per year.

\*\*There is/are also 2 child(ren) 18 months of age or younger who are not required to be finished with their pre-school vaccines because of their age.