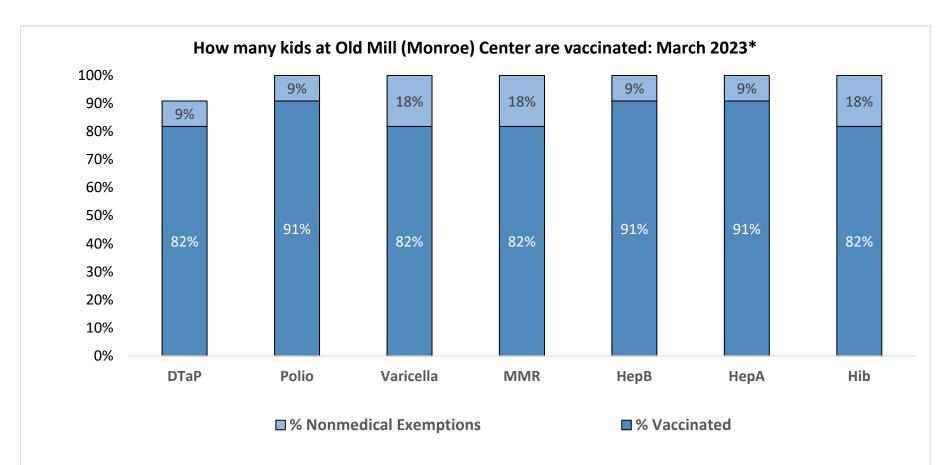

Number of children at the school\*\*:11Percent of children with no immunization or exemption record:0%Percent of children with a medical exemption for one or more vaccine(s):0%

\* These numbers may not total 100% if some children have medical exemptions, or are incomplete or in process with immunizations but do not need an exemption because they are on schedule.

\*\*There is/are also 0 child(ren) enrolled for whom immunizations are not required to be reported because their records are tracked by another site or they attend fewer than 5 days per year.

\*\*There is/are also 0 child(ren) 18 months of age or younger who are not required to be finished with their pre-school vaccines because of their age.