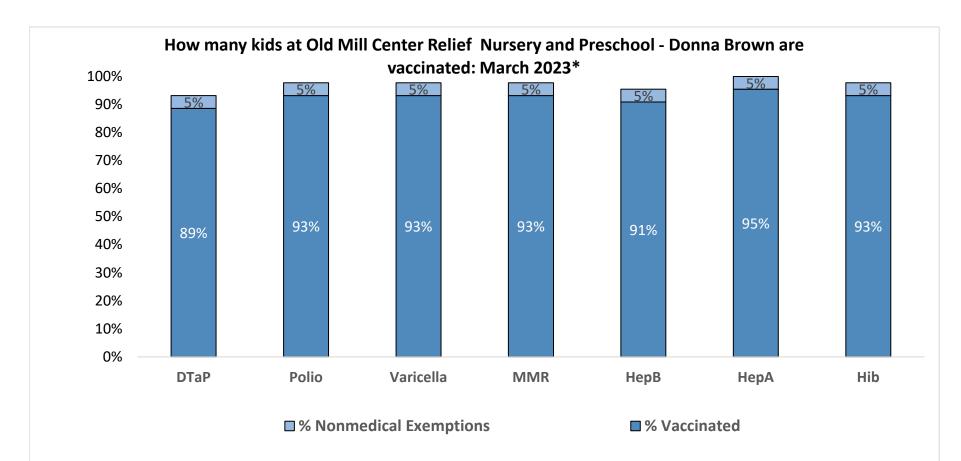

Number of children at the school\*\*: Percent of children with no immunization or exemption record:

Percent of children with no immunization or exemption record: **0%** Percent of children with a medical exemption for one or more vaccine(s): **0%** 

\* These numbers may not total 100% if some children have medical exemptions, or are incomplete or in process with immunizations but do not need an exemption because they are on schedule.

44

\*\*There is/are also 0 child(ren) enrolled for whom immunizations are not required to be reported because their records are tracked by another site or they attend fewer than 5 days per year.

\*\*There is/are also 0 child(ren) 18 months of age or younger who are not required to be finished with their pre-school vaccines because of their age.